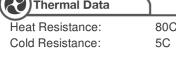

• RoHS, Reach

Thickness: 0.18mm Weight: 155gsm Gloss Level: Satin

Heat Resistance: 80C Cold Resistance: 5C